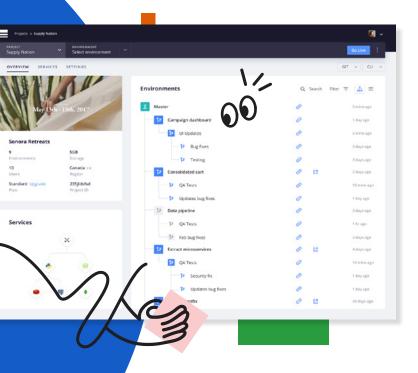

# **FleetOps**

Platform.sh enables your organizations to manage thousands of apps and websites efficiently and securely.

# Instantly clone the production environment

With Platforms.sh, easily clone the production environment, including data and configuration, in seconds to test and preview new features and updates.