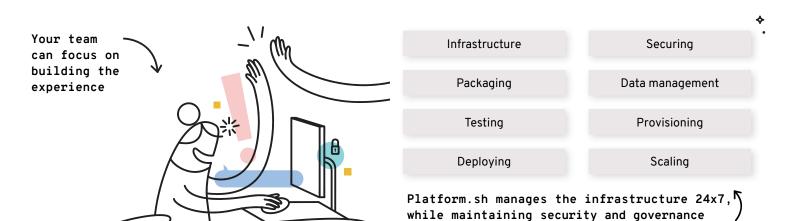

# Security updates and stack management

Platform.sh provides security updates for the infrastructure stack as soon as they're available—without service interruption.

## Internal IT:

- Eliminate infrastructure management
- Vet your security once, deploy multiple times